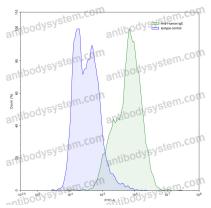

## Data Image

Flow-cytometry

Flow-cytometry using anti-human IgE antibody.IgE Transfected CHO cells were stained with an irrelevant antibody (Blue Histogram) or an anti-human IgE antibody monoclonal antibody (Catalog # RHJ92702, Green Histogram) at a concentration of 5 µg/ml for 30 mins at RT. After washing, bound antibody was detected using a FITC conjugated goat anti-mouse antibody (Catalog # PMB96441) and cells analysed on a NovoCyte Flow Cytometer.