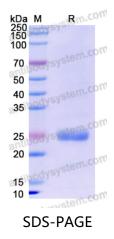

## Recombinant Dog IL31 Protein, C-His

Summary

| Catalog No.                | EQJ05002                                                                                                                                                                  |
|----------------------------|---------------------------------------------------------------------------------------------------------------------------------------------------------------------------|
| Alternative Names          | IL-31, Interleukin-31, IL31,                                                                                                                                              |
| Form                       | Lyophilized                                                                                                                                                               |
| Storage buffer             | Lyophilized from a solution in PBS pH 7.4, 1mM EDTA, 4% Trehalose, 1%<br>Mannitol.                                                                                        |
| Purity                     | >90% as determined by SDS-PAGE.                                                                                                                                           |
| Applications               | ELISA, Immunogen, SDS-PAGE, WB, Bioactivity testing in progress                                                                                                           |
| Endotoxin level            | Please contact with the lab for this information.                                                                                                                         |
| Expression system          | Insect Cells                                                                                                                                                              |
| Accession                  | C7G0W1                                                                                                                                                                    |
| Protein length             | Ser24-Gln159                                                                                                                                                              |
| Nature                     | Recombinant                                                                                                                                                               |
| Predicted molecular weight | 18.27 kDa                                                                                                                                                                 |
| Stability and Storage      | Use a manual defrost freezer and avoid repeated freeze thaw cycles. Store at 2 to 8°C for frequent use. Store at -20 to -80°C for twelve months from the date of receipt. |
| Reconstitution             | Reconstitute in sterile water for a stock solution.A copy of datasheet will be provided with the products, please refer to it for details.                                |
| Species                    | Canis lupus familiaris (Dog) (Canis familiaris)                                                                                                                           |

## Data Image

SDS PAGE for Recombinant Dog IL31 Protein