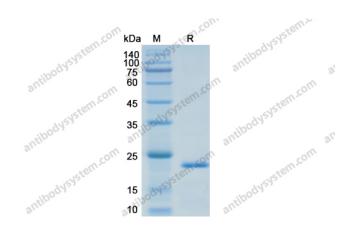

## Recombinant Dog IL6 Protein, C-His

| Summary                    |                                                                                                                                                                           |
|----------------------------|---------------------------------------------------------------------------------------------------------------------------------------------------------------------------|
| Catalog No.                | YQC15801                                                                                                                                                                  |
| Alternative Names          | Hybridoma growth factor, BSF-2, IFN-beta-2, CDF, IL6, Interleukin-6, IL-6,<br>B-cell stimulatory factor 2, Interferon beta-2, IFNB2, CTL differentiation<br>factor        |
| Form                       | Liquid                                                                                                                                                                    |
| Storage buffer             | 0.01M PBS, pH 7.4.                                                                                                                                                        |
| Purity                     | >90% as determined by SDS-PAGE.                                                                                                                                           |
| Applications               | ELISA, Immunogen, SDS-PAGE, WB, Bioactivity testing in progress                                                                                                           |
| Endotoxin level            | Please contact with the lab for this information.                                                                                                                         |
| Expression system          | E. coli                                                                                                                                                                   |
| Accession                  | P41323                                                                                                                                                                    |
| Protein length             | Phe21-Met207                                                                                                                                                              |
| Nature                     | Recombinant                                                                                                                                                               |
| Predicted molecular weight | 22.04 kDa                                                                                                                                                                 |
| Stability and Storage      | Use a manual defrost freezer and avoid repeated freeze thaw cycles. Store at 2 to 8°C for frequent use. Store at -20 to -80°C for twelve months from the date of receipt. |
| Reconstitution             | Reconstitute in sterile water for a stock solution. A copy of datasheet will be provided with the products, please refer to it for details.                               |
| Species                    | Canis lupus familiaris (Dog) (Canis familiaris)                                                                                                                           |