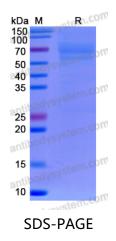

## Recombinant Human DPEP3 Protein, C-His

Summary

| Catalog No.                | EHJ57401                                                                                                                                                                  |
|----------------------------|---------------------------------------------------------------------------------------------------------------------------------------------------------------------------|
| Alternative Names          | DPEP3, Dipeptidase 3                                                                                                                                                      |
| Form                       | Lyophilized                                                                                                                                                               |
| Storage buffer             | Lyophilized from a solution in PBS pH 7.4, 1mM EDTA, 4% Trehalose, 1%<br>Mannitol.                                                                                        |
| Purity                     | >90% as determined by SDS-PAGE.                                                                                                                                           |
| Applications               | ELISA, Immunogen, SDS-PAGE, WB, Bioactivity testing in progress                                                                                                           |
| Endotoxin level            | Please contact with the lab for this information.                                                                                                                         |
| Expression system          | Mammalian Cells                                                                                                                                                           |
| Accession                  | Q9H4B8                                                                                                                                                                    |
| Protein length             | Met1-Ser463                                                                                                                                                               |
| Nature                     | Recombinant                                                                                                                                                               |
| Predicted molecular weight | 52.05 kDa                                                                                                                                                                 |
| Stability and Storage      | Use a manual defrost freezer and avoid repeated freeze thaw cycles. Store at 2 to 8°C for frequent use. Store at -20 to -80°C for twelve months from the date of receipt. |
| Reconstitution             | Reconstitute in sterile water for a stock solution.A copy of datasheet will be provided with the products, please refer to it for details.                                |
| Species                    | Homo sapiens (Human)                                                                                                                                                      |

## Data Image

SDS PAGE for recombinant Human DPEP3 Protein