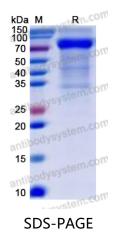

|



## 🍸 AntibodySystem

## Recombinant Proteins & Antibodies

| Species  | Homo sapiens (Human)                                                                                                                                        |
|----------|-------------------------------------------------------------------------------------------------------------------------------------------------------------|
| Shipping | In general, proteins are provided as lyophilized powder/frozen liquid.<br>They are shipped out with dry ice/blue ice unless customers require<br>otherwise. |
| Note     | For research use only.                                                                                                                                      |

## Data Image



SDS PAGE for recombinant Human CD158e/KIR3DL1 Protein