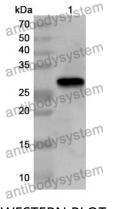

## Data Image

Recombinant Proteins & Antibodies

WESTERN BLOT

Recombinant Protein lysates were subjected to SDS PAGE followed by western blot with DKK1 antibody (PHB48101) at 1 µg/ml.

Lane 1: Recombinant protein

Second Ab: Goat Anti-Rabbit IgG H&L Polyclonal antibody, HRP (PTB96431) at 0.1 µg/mL.

Predict MW: 28 kDa Observed MW: 28 kDa