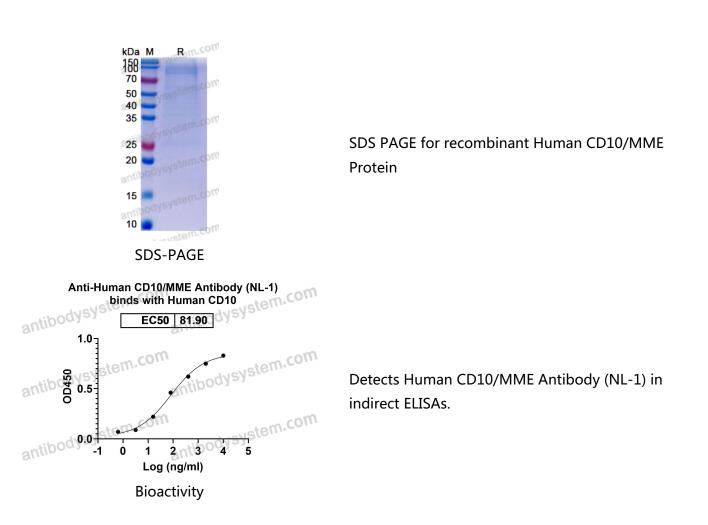

## Recombinant Human CD10/MME Protein, C-His

| Summary                    |                                                                                                                                                                                                           |
|----------------------------|-----------------------------------------------------------------------------------------------------------------------------------------------------------------------------------------------------------|
| Catalog No.                | EHC33001                                                                                                                                                                                                  |
| Alternative Names          | Atriopeptidase, Common acute lymphocytic leukemia antigen, Neutral<br>endopeptidase, Skin fibroblast elastase, CD10, SFE, CALLA, Neprilysin,<br>Neutral endopeptidase 24.11, MME, NEP, Enkephalinase, EPN |
| Form                       | Lyophilized                                                                                                                                                                                               |
| Storage buffer             | Lyophilized from a solution in PBS pH 7.4, 1mM EDTA, 4% Trehalose, 1%<br>Mannitol.                                                                                                                        |
| Purity                     | >90% as determined by SDS-PAGE.                                                                                                                                                                           |
| Applications               | ELISA, Immunogen, SDS-PAGE, WB, Bioactivity testing in progress                                                                                                                                           |
| Endotoxin level            | Please contact with the lab for this information.                                                                                                                                                         |
| Expression system          | Mammalian Cells                                                                                                                                                                                           |
| Accession                  | P08473                                                                                                                                                                                                    |
| Protein length             | Tyr52-Trp750                                                                                                                                                                                              |
| Nature                     | Recombinant                                                                                                                                                                                               |
| Predicted molecular weight | 82.48 kDa                                                                                                                                                                                                 |
| Stability and Storage      | Use a manual defrost freezer and avoid repeated freeze thaw cycles. Store at 2 to 8°C for frequent use. Store at -20 to -80°C for twelve months from the date of receipt.                                 |
| Reconstitution             | Reconstitute in sterile water for a stock solution.A copy of datasheet will be provided with the products, please refer to it for details.                                                                |
| Species                    | Homo sapiens (Human)                                                                                                                                                                                      |