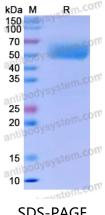

Form Lyophilized

Storage buffer Lyophilized from a solution in PBS pH 7.4, 1mM EDTA, 4% Trehalose, 1%

Mannitol.

**Purity** >90% as determined by SDS-PAGE.

Applications ELISA, Immunogen, SDS-PAGE, WB, Bioactivity testing in progress

## Data Image

**SDS-PAGE** 

SDS PAGE for recombinant Human CD85i/LILRA1 **Protein**