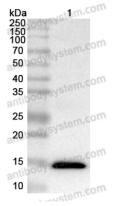

## Data Image

Western Blot

Recombinant Protein were subjected to SDS PAGE followed by western blot with Monkeypox virus/MPXV A30L antibody (PVV15001) at 1ug/ml.

Lane 1: Recombinant Monkeypox virus/MPXV A30L protein(YVV15001)

Second Ab: Goat Anti-Rabbit IgG H&L Polyclonal antibody, HRP (PTB96431) at 0.1 µg/mL.

Predict MW: 15 kDa Observed MW: 15 kDa