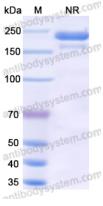

## Data Image

## Recombinant Proteins & Antibodies

**SDS-PAGE** 

SDS PAGE for Canine IgG1, kappa Isotype Control antibody (HyHEL-10)