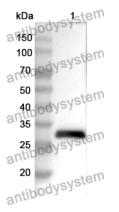

## Data Image

## 🍸 AntibodySystem

Recombinant Proteins & Antibodies

WESTERN BLOT

Recombinant Protein lysates were subjected to SDS PAGE followed by western blot with CDH16 antibody (PHB13901) at 1 µg/ml.

Lane 1: Recombinant protein

Second Ab: Goat Anti-Rabbit IgG H&L Polyclonal antibody, HRP (PTB96431) at 0.1 µg/mL.

Predict MW: 30 kDa Observed MW: 30 kDa