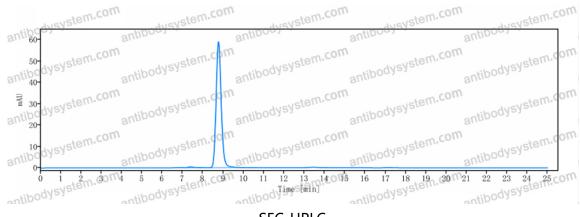

Concentration 1.81 mg/ml

**Purity** >95% as determined by SDS-PAGE.

**Clonality** Monoclonal

Isotype IgG1, kappa

Applications Research Grade Biosimilar

Cyclic ADP-ribose hydrolase 1, ADP-ribosyl cyclase/cyclic ADP-ribose

## Data Image

SDS PAGE for CM313

**SDS PAGE** 

The purity of this product is >95% as determined by SEC-HPLC.