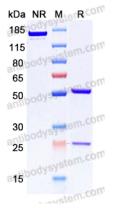

Concentration 1.81 mg/ml

**Purity** >95% as determined by SDS-PAGE.

**Clonality** Monoclonal

Isotype IgG1, kappa

Applications Research Grade Biosimilar

Cyclic ADP-ribose hydrolase 1, ADP-ribosyl cyclase/cyclic ADP-ribose

## Data Image

SDS PAGE for CM313

**SDS PAGE** 

The purity of this product is >95% as determined by SEC-HPLC.