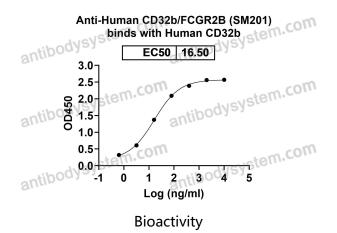

*Purity** >95% as determined by SDS-PAGE.

**Clonality** Monoclonal

Isotype IqG1

Applications Research Grade Biosimilar

IGFR2, FCG2, Fc-gamma RII-b, CDw32, FcRII-b, IgG Fc receptor II-b, CD32,

Target Fc-gamma-RIIb, Low affinity immunoglobulin gamma Fc region receptor

II-b, FCGR2B

**Purification** Protein A/G purified from cell culture supernatant.

Endotoxin level Please contact with the lab for this information.

**Expression system** Mammalian Cells





## Recombinant Proteins & Antibodies

Accession P31994

Use a manual defrost freezer and avoid repeated freeze-thaw cycles.

Stability and Storage Store at 4°C short term (1-2 weeks). Store at -20°C 12 months. Store at -

80°C long term.

**Note** For research use only. Not suitable for clinical or therapeutic use.

## Data Image



Detects CD32b/FCGR2B in indirect ELISAs.