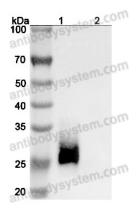

## Data Image

Western Blot

Various lysates were subjected to SDS PAGE followed by western blot with Anti Human CD147/BSG antibody [SAA0324] (RHE14001) at 1µg/ml.

Lane 1: Human CD147/BSG transfected HEK293 cell lysate

Lane 2: Non-transfected HEK293 cell lysate

Second Ab: Goat Anti-Human IgG H&L Polyclonal antibody, HRP (PHB96431) at  $0.1 \mu g/mL$ .

Predict MW: 23 kDa