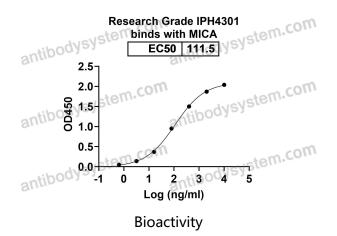

n 1 mg/ml

**Purity** >95% as determined by SDS-PAGE.

**Clonality** Monoclonal

Isotype IgG1-kappa

Applications Research Grade Biosimilar

Target MICA, MIC-A, MHC class I polypeptide-related sequence A, PERB11.1,

MHC class I polypeptide-related sequence B, MIC-B, MICB, PERB11.2

**Purification** Protein A/G purified from cell culture supernatant.

Endotoxin level Please contact with the lab for this information.

**Expression system** Mammalian Cells

Accession Q29983, Q29980





## Recombinant Proteins & Antibodies

Use a manual defrost freezer and avoid repeated freeze-thaw cycles.

Stability and Storage Store at 4°C short term (1-2 weeks). Store at -20°C 12 months. Store at -

80°C long term.

Note For research use only. Not suitable for clinical or therapeutic use.

## Data Image



Detects MICA in indirect ELISAs.