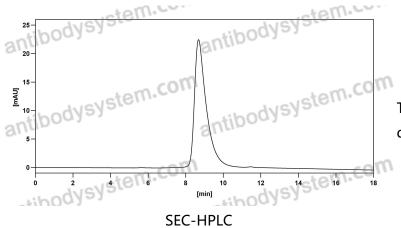

## Data Image

SDS PAGE for EBV/HHV-4 gH/gL Complexes Antibody (769B10)

The purity of this product is >95% as determined by SEC-HPLC.

 $\mathbf{\nabla}$ 