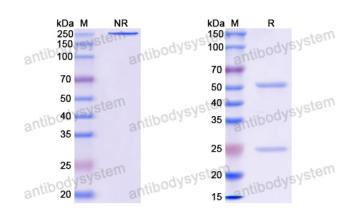

## Data Image

SDS PAGE for EBV/HHV-4 gH/gL Complexes Antibody (769B10)

The purity of this product is >95% as determined by SEC-HPLC.

 $\mathbf{\nabla}$ 