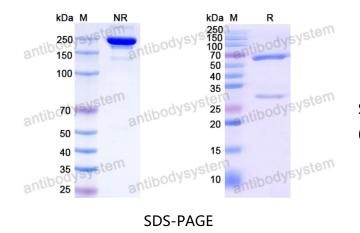

| Please contact with the lab for this information.                                                                                                                   |
| Accession             | P03230                                                                                                                                                              |
| Stability and Storage | Use a manual defrost freezer and avoid repeated freeze-thaw cycles.<br>Store at 4°C short term (1-2 weeks). Store at -20°C 12 months. Store at -<br>80°C long term. |
| Note                  | For research use only.                                                                                                                                              |





Recombinant Proteins & Antibodies

## Data Image



SDS PAGE for EBV/HHV-4 LMP1/BNLF1 Antibody (F5)