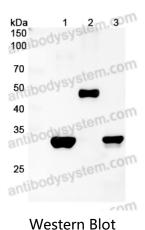

## Data Image

Various Recombinant Protein lysates were subjected to SDS PAGE followed by western blot with Strep Tag antibody (RGK26101) at 1µg/ml.

Lane 1: Recombinant Protein 1-Strep Tag

Lane 2: Recombinant Protein 2-Strep Tag

Lane 3: Recombinant Protein 3-Strep Tag

Second Ab: Goat Anti-Mouse IgG H&L Polyclonal antibody, HRP (PMB96431) at 0.1 µg/mL.