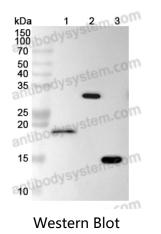

## Data Image

AntibodySystem

Recombinant Proteins & Antibodies

Various Recombinant Protein lysates were subjected to SDS PAGE followed by western blot with His Tag antibody (RGK07902) at 1µg/ml.

Lane 1: Recombinant Protein 1-His Tag Lane 2: Recombinant Protein 2-His Tag Lane 3: Recombinant Protein 3-His Tag

Second Ab: Goat Anti-Mouse IgG H&L Polyclonal antibody, HRP (PMB96431) at 0.1 µg/mL.