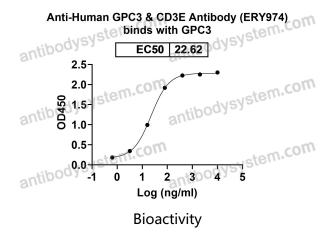

**Clonality** Monoclonal

Isotype IqG4

**Applications** Research Grade Biosimilar

GPC3, MXR7, GTR2-2, Glypican-3, Intestinal protein OCI-5, OCI5, T3E, T-

Target cell surface antigen T3/Leu-4 epsilon chain, CD3e, CD3E, T-cell surface

glycoprotein CD3 epsilon chain

**Purification** Protein A/G purified from cell culture supernatant.

**Endotoxin level** Please contact with the lab for this information.

**Expression system** Mammalian Cells

**Accession** P51654 & P07766





## Recombinant Proteins & Antibodies

Use a manual defrost freezer and avoid repeated freeze-thaw cycles.

**Stability and Storage** Store at 4°C short term (1-2 weeks). Store at -20°C 12 months. Store at -

80°C long term.

Note For research use only. Not suitable for clinical or therapeutic use.

## Data Image



Detects GPC3 in indirect ELISAs.