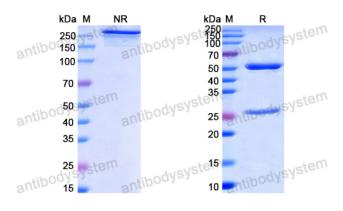

**Purity** >95% as determined by SDS-PAGE.

**Clonality** Monoclonal

Isotype IgG1, kappa

**Applications** Research Grade Biosimilar

Target Major capsid protein L1, L1

**Purification** Protein A/G purified from cell culture supernatant.

## Data Image

SDS PAGE for HPV18 L1/Major capsid protein L1 Antibody

**SDS-PAGE** 