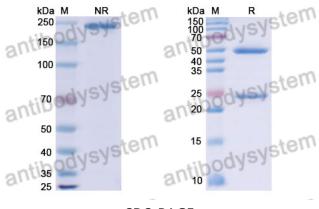

Purity >95% as determined by SDS-PAGE.

**Clonality** Monoclonal

Isotype IgG1, kappa

**Applications** Research Grade Biosimilar

Target ETGF, Protransforming growth factor alpha, TGF type 1, TGFA, EGF-like

TGF, TGF-alpha

## Data Image

SDS PAGE for LY3016859