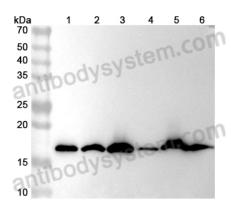

## Recombinant Proteins & Antibodies

Western Blot

Lane 1: Jurkat cell lysate

Lane 2: Hela cell lysate

Lane 3: 293T cell lysate

Lane 4: NIH3T3 cell lysate

Lane 5: Mouse pancreas lysate

Lane 6: Rat pancreas lysate

Second Ab: Goat Anti-Mouse IgG H&L Polyclonal antibody, HRP (PMB96431) at 0.1 μg/mL.

Predict MW: 17 kDa Observed MW: 17 kDa

The purity of this product is >95% as determined by SEC-HPLC.