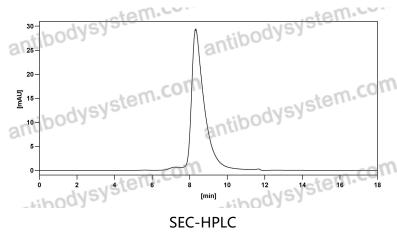

Second Ab: Goat Anti-Mouse IgG H&L Polyclonal antibody, HRP (PMB96431) at 0.1 μg/mL.

Predict MW: 17 kDa Observed MW: 17 kDa

The purity of this product is >95% as determined by SEC-HPLC.