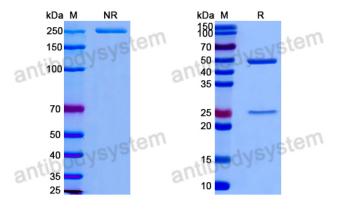

## Data Image

Recombinant Proteins & Antibodies

SDS-PAGE

SDS PAGE for DNA Antibody (9F11)