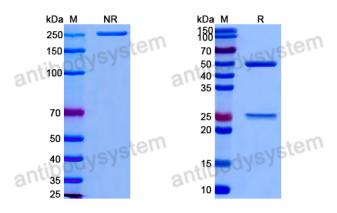

## Data Image

## Recombinant Proteins & Antibodies

SDS PAGE for DNA Antibody (15B10)

SDS-PAGE