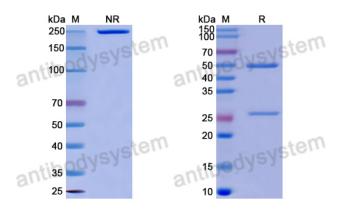

## Data Image

## Recombinant Proteins & Antibodies

SDS PAGE for DNA Antibody (1A6)

**SDS-PAGE**