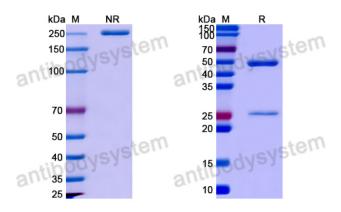

## Data Image

## Recombinant Proteins & Antibodies

SDS PAGE for DNA Antibody (MRL-10)

SDS-PAGE