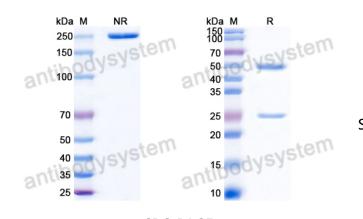

## Summary

| Catalog No.           | RGK24016                                                                                                                                                            |
|-----------------------|---------------------------------------------------------------------------------------------------------------------------------------------------------------------|
| Clone ID              | 15                                                                                                                                                                  |
| Host species          | Mouse                                                                                                                                                               |
| Form                  | Liquid                                                                                                                                                              |
| Storage buffer        | 0.01M PBS, pH 7.4.                                                                                                                                                  |
| Concentration         | 1 mg/ml                                                                                                                                                             |
| Purity                | >95% as determined by SDS-PAGE.                                                                                                                                     |
| Clonality             | Monoclonal                                                                                                                                                          |
| Isotype               | IgG2a, kappa                                                                                                                                                        |
| Applications          | DB, ELISA, IF                                                                                                                                                       |
| Target                | DNA, dsDNA                                                                                                                                                          |
| Purification          | Protein A/G purified from cell culture supernatant.                                                                                                                 |
| Endotoxin level       | Please contact with the lab for this information.                                                                                                                   |
| Stability and Storage | Use a manual defrost freezer and avoid repeated freeze-thaw cycles.<br>Store at 4°C short term (1-2 weeks). Store at -20°C 12 months. Store at -<br>80°C long term. |
| Note                  | For research use only.                                                                                                                                              |

## Data Image

**Recombinant Proteins & Antibodies** 

SDS PAGE for DNA Antibody (15)