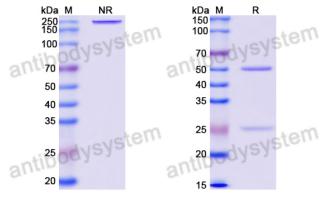

## Data Image

**Recombinant Proteins & Antibodies** 

SDS-PAGE

SDS PAGE for DNA Antibody (AD4-37)