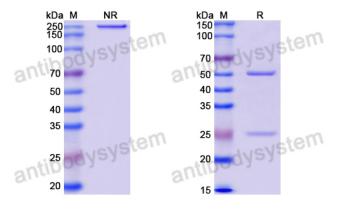

## Data Image

Recombinant Proteins & Antibodies

SDS-PAGE

SDS PAGE for DNA Antibody (1H12.3)