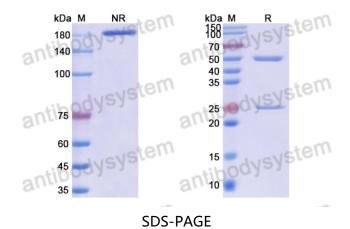

## **Summary**

Catalog No. RGK23947

**Clone ID** F2-2

**Host species** Mouse

**Form** Liquid

Storage buffer 0.01M PBS, pH 7.4.

Concentration 0.68 mg/ml

**Purity** >95% as determined by SDS-PAGE.

## Data Image

## Recombinant Proteins & Antibodies

**Dot Blot** 

SDS PAGE for DNA Antibody (F2-2)

inage not found or type unknown

Dot blot analysis with Anti-DNA Antibody (F2-2) (RGK23947) at 1  $\mu$ g/ml.

Lane 1: Plasmid (dsDNA)