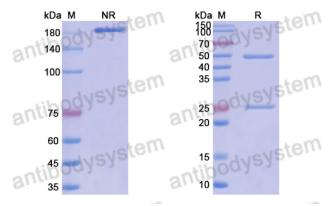

## Data Image

Recombinant Proteins & Antibodies

SDS-PAGE

SDS PAGE for DNA Antibody (F2-22)