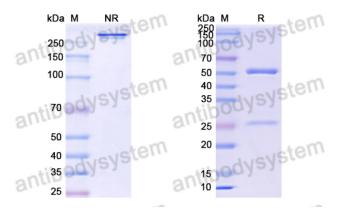

## Summary

| Catalog No.           | RGK23932                                                                                                                                                            |
|-----------------------|---------------------------------------------------------------------------------------------------------------------------------------------------------------------|
| Clone ID              | BW24-G11                                                                                                                                                            |
| Host species          | Mouse                                                                                                                                                               |
| Form                  | Liquid                                                                                                                                                              |
| Storage buffer        | 0.01M PBS, pH 7.4.                                                                                                                                                  |
| Concentration         | 1 mg/ml                                                                                                                                                             |
| Purity                | >95% as determined by SDS-PAGE.                                                                                                                                     |
| Clonality             | Monoclonal                                                                                                                                                          |
| Isotype               | IgG2a, kappa                                                                                                                                                        |
| Applications          | DB, ELISA, IF                                                                                                                                                       |
| Target                | DNA                                                                                                                                                                 |
| Purification          | Protein A/G purified from cell culture supernatant.                                                                                                                 |
| Endotoxin level       | Please contact with the lab for this information.                                                                                                                   |
| Stability and Storage | Use a manual defrost freezer and avoid repeated freeze-thaw cycles.<br>Store at 4°C short term (1-2 weeks). Store at -20°C 12 months. Store at -<br>80°C long term. |
| Note                  | For research use only.                                                                                                                                              |

## Data Image

Recombinant Proteins & Antibodies

SDS PAGE for DNA Antibody (BW24-G11)