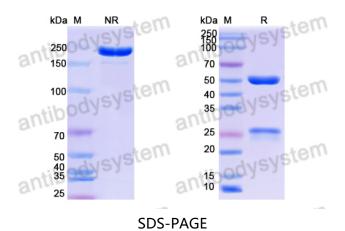

## Data Image

## Recombinant Proteins & Antibodies

SDS PAGE for DNA Antibody (BW24-G13)