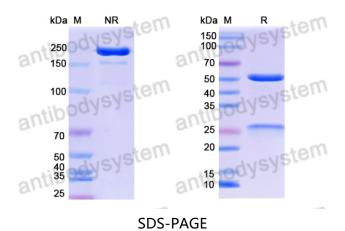

## Data Image

## Recombinant Proteins & Antibodies

SDS PAGE for DNA Antibody (BW24-60)