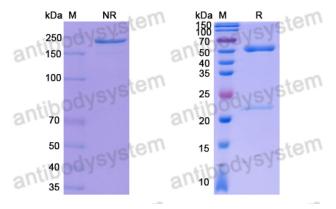

## Data Image

Recombinant Proteins & Antibodies

SDS-PAGE

SDS PAGE for DNA Antibody (BW9-9)