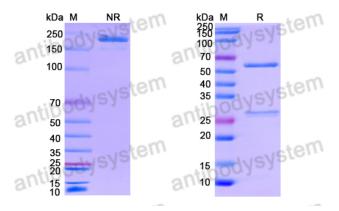

## Data Image

**Recombinant Proteins & Antibodies** 

SDS-PAGE

SDS PAGE for DNA Antibody (B8801)