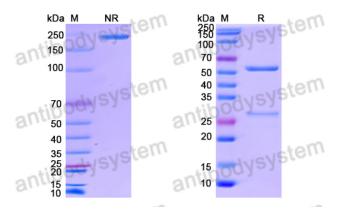

## Data Image

**Recombinant Proteins & Antibodies** 

SDS-PAGE

SDS PAGE for DNA Antibody (B8815)