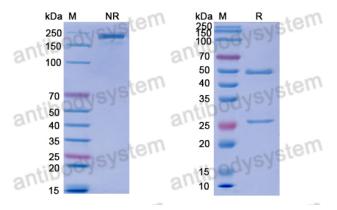

## Data Image

**Recombinant Proteins & Antibodies** 

SDS-PAGE

SDS PAGE for DNA Antibody (BKD12)