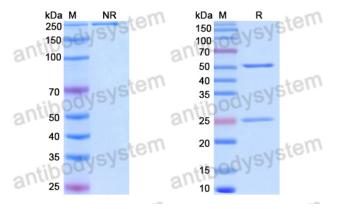

## Data Image

**Recombinant Proteins & Antibodies** 

SDS-PAGE

SDS PAGE for DNA Antibody (BKD17)