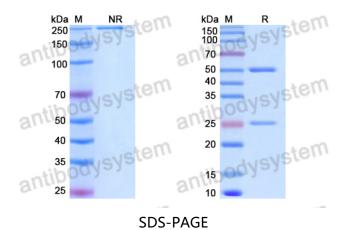

## Data Image

## Recombinant Proteins & Antibodies

SDS PAGE for DNA Antibody (BXW-16)