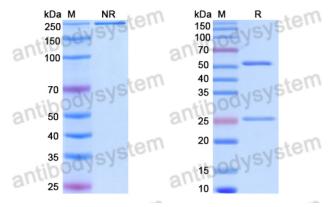

## Data Image

**Recombinant Proteins & Antibodies** 

SDS-PAGE

SDS PAGE for DNA Antibody (8E10#)