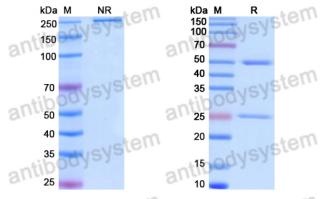

## Data Image

**Recombinant Proteins & Antibodies** 

SDS-PAGE

SDS PAGE for DNA Antibody (D42)