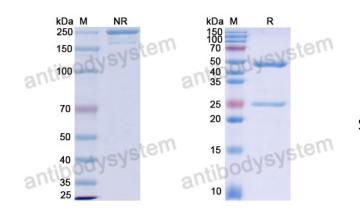

## Data Image

**Recombinant Proteins & Antibodies** 

SDS-PAGE

SDS PAGE for DNA Antibody (165.46)