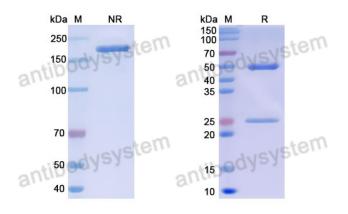

## Data Image

**Recombinant Proteins & Antibodies** 

SDS-PAGE

SDS PAGE for DNA Antibody (165.38)