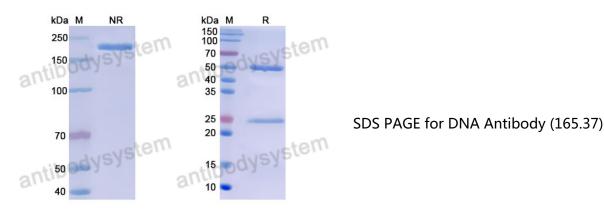

## Summary

| Catalog No.           | RGK23833                                                                                                                                                            |
|-----------------------|---------------------------------------------------------------------------------------------------------------------------------------------------------------------|
| Clone ID              | 17s.145                                                                                                                                                             |
| Host species          | Mouse                                                                                                                                                               |
| Form                  | Liquid                                                                                                                                                              |
| Storage buffer        | 0.01M PBS, pH 7.4.                                                                                                                                                  |
| Concentration         | 1 mg/ml                                                                                                                                                             |
| Purity                | >95% as determined by SDS-PAGE.                                                                                                                                     |
| Clonality             | Monoclonal                                                                                                                                                          |
| Isotype               | IgG2a, kappa                                                                                                                                                        |
| Applications          | DB, ELISA, IF                                                                                                                                                       |
| Target                | DNA                                                                                                                                                                 |
| Purification          | Protein A/G purified from cell culture supernatant.                                                                                                                 |
| Endotoxin level       | Please contact with the lab for this information.                                                                                                                   |
| Stability and Storage | Use a manual defrost freezer and avoid repeated freeze-thaw cycles.<br>Store at 4°C short term (1-2 weeks). Store at -20°C 12 months. Store at -<br>80°C long term. |
| Note                  | For research use only.                                                                                                                                              |