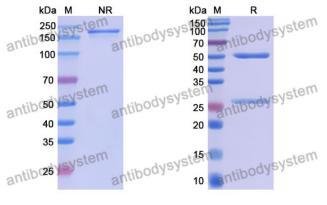

## Data Image

**Recombinant Proteins & Antibodies** 

SDS-PAGE

SDS PAGE for DNA Antibody (202.105)