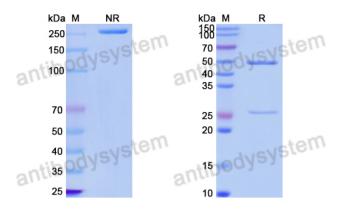

## Summary

| Catalog No.           | RGK23813                                                                                                                                                            |
|-----------------------|---------------------------------------------------------------------------------------------------------------------------------------------------------------------|
| Clone ID              | 111.67                                                                                                                                                              |
| Host species          | Mouse                                                                                                                                                               |
| Form                  | Liquid                                                                                                                                                              |
| Storage buffer        | 0.01M PBS, pH 7.4.                                                                                                                                                  |
| Concentration         | 1 mg/ml                                                                                                                                                             |
| Purity                | >95% as determined by SDS-PAGE.                                                                                                                                     |
| Clonality             | Monoclonal                                                                                                                                                          |
| Isotype               | IgG2a, kappa                                                                                                                                                        |
| Applications          | DB, ELISA, IF                                                                                                                                                       |
| Target                | DNA                                                                                                                                                                 |
| Purification          | Protein A/G purified from cell culture supernatant.                                                                                                                 |
| Endotoxin level       | Please contact with the lab for this information.                                                                                                                   |
| Stability and Storage | Use a manual defrost freezer and avoid repeated freeze-thaw cycles.<br>Store at 4°C short term (1-2 weeks). Store at -20°C 12 months. Store at -<br>80°C long term. |
| Note                  | For research use only.                                                                                                                                              |

## Data Image

**Recombinant Proteins & Antibodies** 

SDS PAGE for DNA Antibody (111.67)