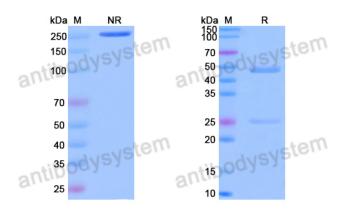

## Data Image

**Recombinant Proteins & Antibodies** 

SDS-PAGE

SDS PAGE for DNA Antibody (111.19)