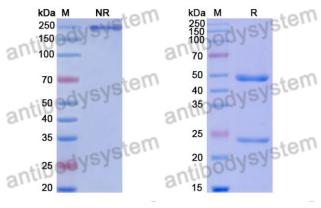

er 0.01M PBS, pH 7.4.

Concentration 2.07 mg/ml

Purity >95% as determined by SDS-PAGE.

**Clonality** Monoclonal

Isotype IqG2

Applications Research Grade Biosimilar

Target Pituitary adenylate cyclase-activating polypeptide, ADCYAP1, PACAP,

PACAP-38, PACAP38, PACAP-27, PACAP27, PRP-48

**Purification** Protein A/G purified from cell culture supernatant.

Endotoxin level Please contact with the lab for this information.

**Expression system** Mammalian Cells

Accession P18509





## Recombinant Proteins & Antibodies

Use a manual defrost freezer and avoid repeated freeze-thaw cycles.

Stability and Storage Store at 4°C short term (1-2 weeks). Store at -20°C 12 months. Store at -

80°C long term.

Note For research use only. Not suitable for clinical or therapeutic use.

## Data Image



SDS PAGE for ALD1910